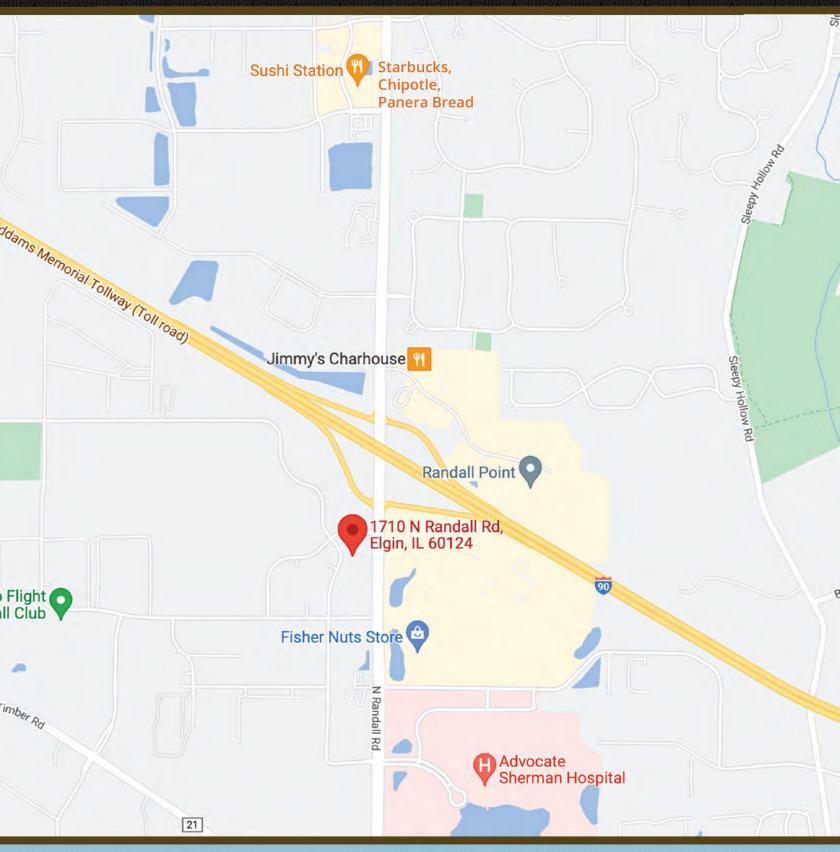

# PROMINENT MEDICAL SPACES AVAILABLE

Located on Randall Road, in close proximity to Advocate Sherman Hospital, the Randall Medical Building is now welcoming medical and dental office tenants. This beautifully maintained building offers ample parking at ratio of 5/1000, generous construction allowances, and a professional management team to take care of your practice. Set up a showing today!

# **HIGHLIGHTS**

- · ADVOCATE SHERMAN HOSPITAL IS LOCATED JUST SOUTH OF THE BUILDING
- · CLOSE PROXIMITY TO A NUMBER OF DINING OPTIONS
- · EASY ACCESS TO 1-90
- · EXCELLENT MEDICAL COMMUNITY