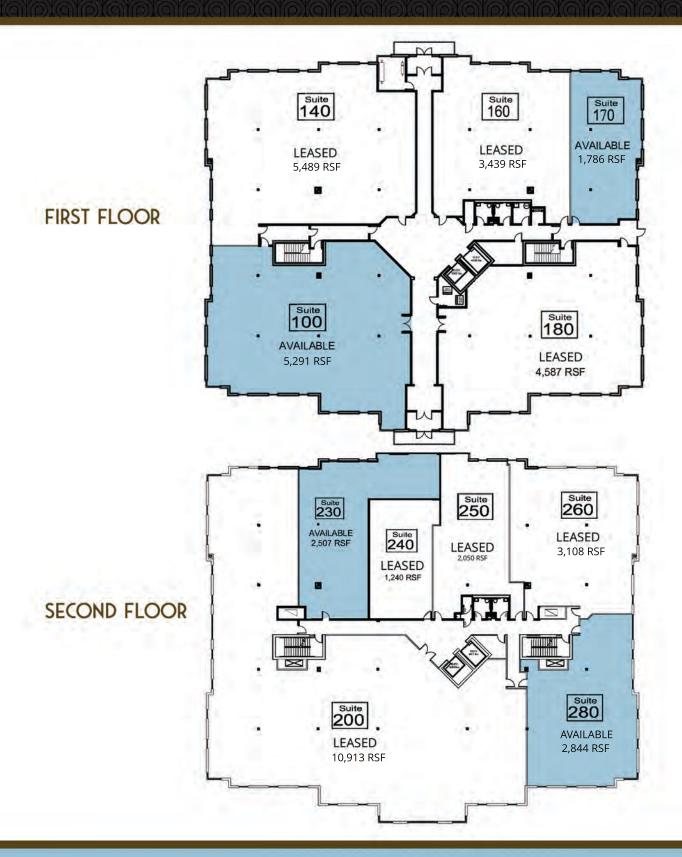

### **AVAILABLE SPACES**

### **FIRST FLOOR**

Suite 100 - 5,291 RSF Suite 170 - 1,786 RSF

#### **SECOND FLOOR**

Suite 230 - 2,507 RSF Suite 280 - 2,844 RSF