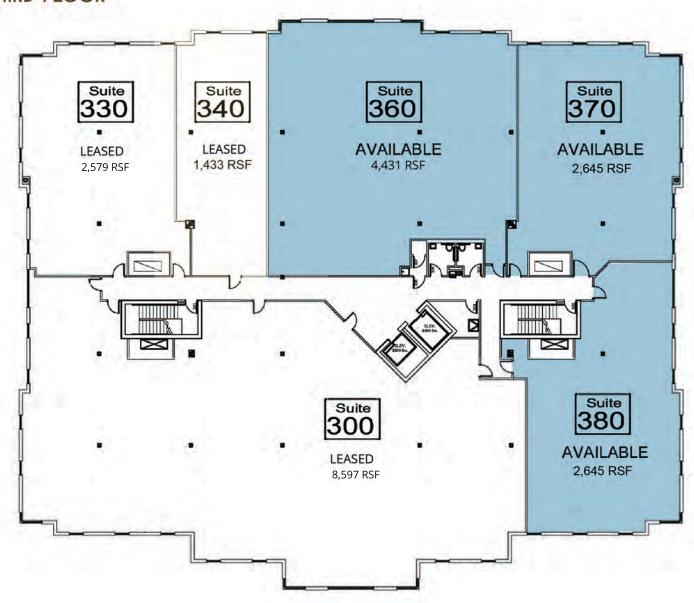

### **THIRD FLOOR**

Suite 360 - 4,431 RSF Suite 370 - 2,645 RSF Suite 380 - 2,645 RSF

*Suite 360, 370, 380 are contiguous for up to 9.721 RSF* 

### THIRD FLOOR